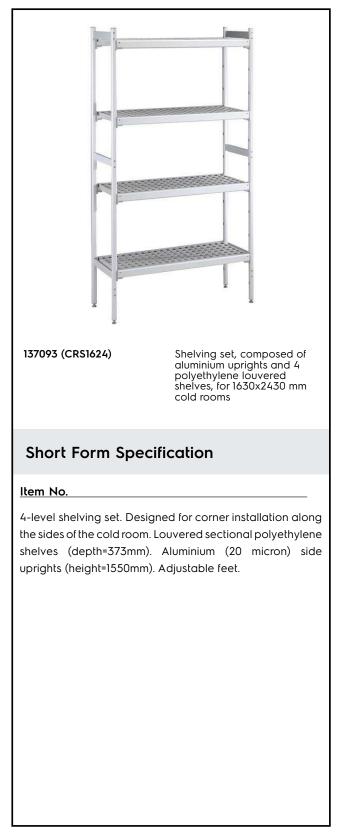

# FIECTIONAL

Stainless Steel Preparation Aluminum Shelving Set for 1630x2430 mm cold rooms

| MODEL # |
|---------|
| NAME #  |
|         |
| SIS #   |
| AIA #   |

## **Main Features**

- Complete shelving system allows rapid and easy fixing of the shelves to the uprights.
- GN 1/1, GN 1/2 and GN 1/3 can be inserted into the frame.

## Construction

- Uprights and shelf frames constructed entirely in anodized aluminium (20 micron).
- 4 tiers.
- Shelves made by section of polyethylene tablets.
- Sectional polyethylene shelves are dishwasher safe.

## Key Information:

Net weight:

| Uprights                     |
|------------------------------|
| 137093 (CRS1624)             |
| External dimensions, Width:  |
| External dimensions, Depth:  |
| External dimensions, Height: |
| Max loadina weight:          |

2 708 mm 373 mm 1550 mm 3400 kg 67 kg