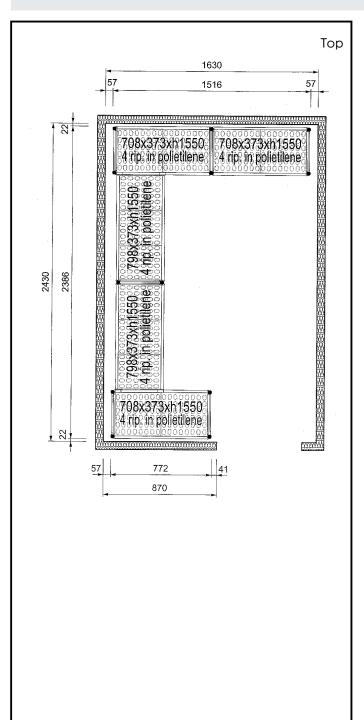

## Construction

- Uprights and shelf frames constructed entirely in anodized aluminium (20 micron).
- 4 tiers.
- Shelves made by section of polyethylene tablets.
- Sectional polyethylene shelves are dishwasher safe.

## Key Information:

Net weight:

| Uprights                     |
|------------------------------|
| 137093 (CRS1624)             |
| External dimensions, Width:  |
| External dimensions, Depth:  |
| External dimensions, Height: |
| Max loadina weight:          |

2 708 mm 373 mm 1550 mm 3400 kg 67 kg